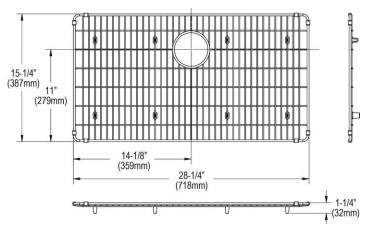

## **PRODUCT SPECIFICATIONS**

Elkay Stainless Steel 28-1/4" x 15-1/4" x 1-1/4" Bottom Grid. Overall dimensions are 28-1/4" x 15-1/4" x 1-1/4".

Made of Stainless Steel

Bottom grids are:

- Custom designed to protect and cover the bottom of your sink.
- Properly positioned opening for convenient access to drain or disposer.
- Built from solid stainless steel to resist corrosion and provide years of service.

| Material:   | Stainless Steel            |
|-------------|----------------------------|
| Finish:     | Polished Stainless Steel   |
| Dimensions: | 28-1/4" x 15-1/4" x 1-1/4" |

Special Note: For bowls with rear center drain opening.